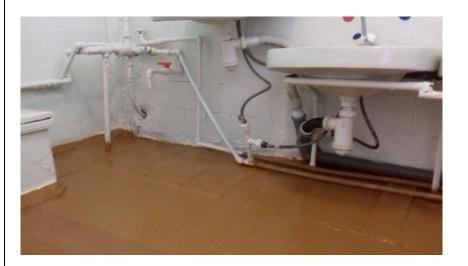

Завхоз

В здании детского сада № 19 МДОАУ детский сад № 2 не проводятся инженерно- технические мероприятия по защите объекта от грызунов, так как в туалетном помещении игровой второй младшей группы «Б» не устранены трещины в полу в месте расположения умывальных раковин, места прохождения инженерных коммуникаций водоснабжения и водоотведения не герметизированы, отмечен стойкий запах сырости в данной группе; в туалетной старшей «А» группе места прохождения инженерных коммуникаций не герметизированы.

В туалетном помещении игровой второй младшей группы «Б» (с 01.07.2017 средняя группа) все нарушения устранены (фото прилагается).

В туалетной старшей «А» группе (с 01.07.2017 г. 2-я младшая группа) все нарушения устранены (фото прилагается).